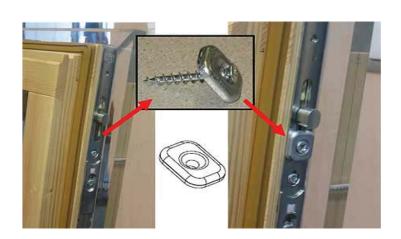

## **Product - Information**

No. 24/06

Date: 13.09.2006 By: Petita Wiles

**MULTI TREND** 

TILT AND TURN

New Turn Restrictor for Tilt Before Turn Windows

**Reason**: Our in-house Design team in Salzburg have developed a new turn restrictor for use on Tilt Before Turn Windows. The Restrictor is screw fitted into the slot below the cam in the corner element, thus restricting the movement of the cam into the turn position.

The new restrictor is available in Silver finish only.

For hard to access applications we are able to offer a plastic clip in version of this restrictor, part ref 43624

Part Number: 357081 Silver finish